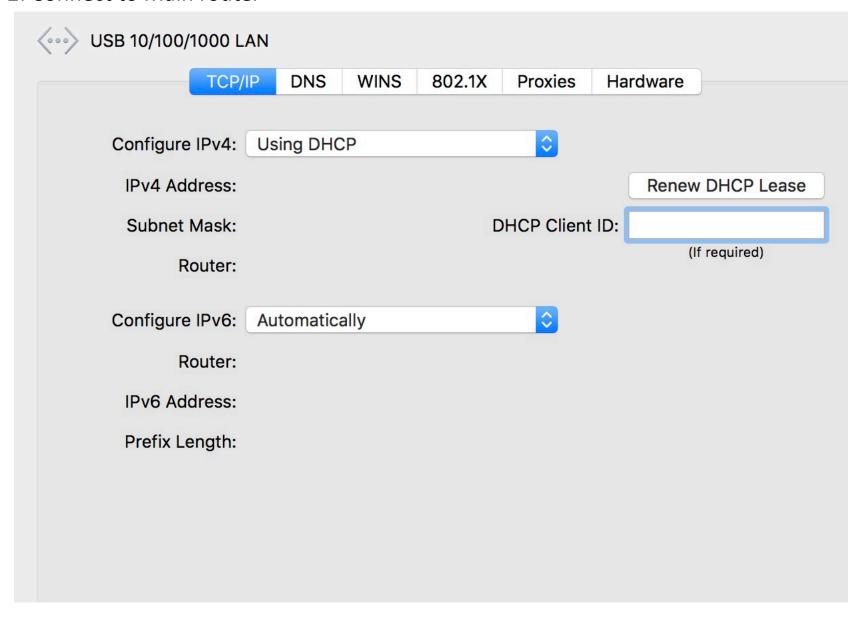

Photo 1: Connect to Satellite



Photo 2: Connect to Main router



## Photo 3: Main router's setting

## **System Up Time** 02:08:13:07

| Port          | Status     | TxPkts   | RxPkts   | Collisions | Tx B/s     | Rx B/s | Up Time     |
|---------------|------------|----------|----------|------------|------------|--------|-------------|
| WAN           | 1000M/Full | 7023231  | 19394818 | 0          | 5844       | 21221  | 02:08:12:47 |
| LAN 1         | Link Down  |          |          |            |            |        | 00:00:00    |
| LAN 2         | Link Down  | 11066    | 354      | 0          | 14         | 0      | 00:00:00    |
| LAN 3         | 1000M/Full |          |          |            |            |        | 00:01:48    |
| WLAN b/g/n    | 400M       | 4044767  | 202      | 0          | 1          | 0      | 02:08:12:19 |
| WLAN a/n/ac