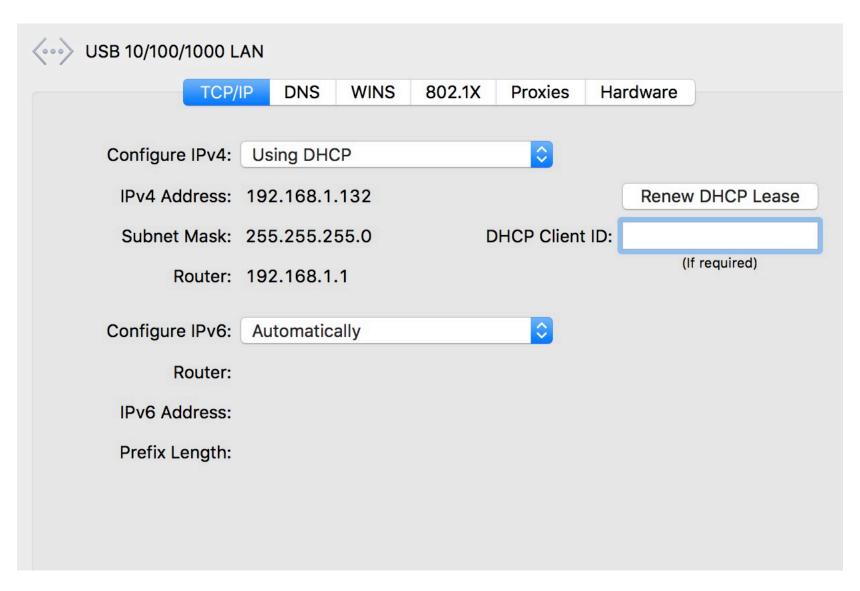

Photo 1: Connect to Satellite



Photo 2: Connect to Main router



## Photo 3: Main router's setting

## **System Up Time** 02:08:13:07

| Port          | Status     | TxPkts   | RxPkts   | Collisions | Tx B/s     | Rx B/s | Up Time     |
|---------------|------------|----------|----------|------------|------------|--------|-------------|
| WAN           | 1000M/Full | 7023231  | 19394818 | 0          | 5844       | 21221  | 02:08:12:47 |
| LAN 1         | Link Down  |          |          |            |            |        | 00:00:00    |
| LAN 2         | Link Down  | 11066    | 354      | 0          | 14         | 0      | 00:00:00    |
| LAN 3         | 1000M/Full |          |          |            |            |        | 00:01:48    |
| WLAN b/g/n    | 400M       | 4044767  | 202      | 0          | 1          | 0