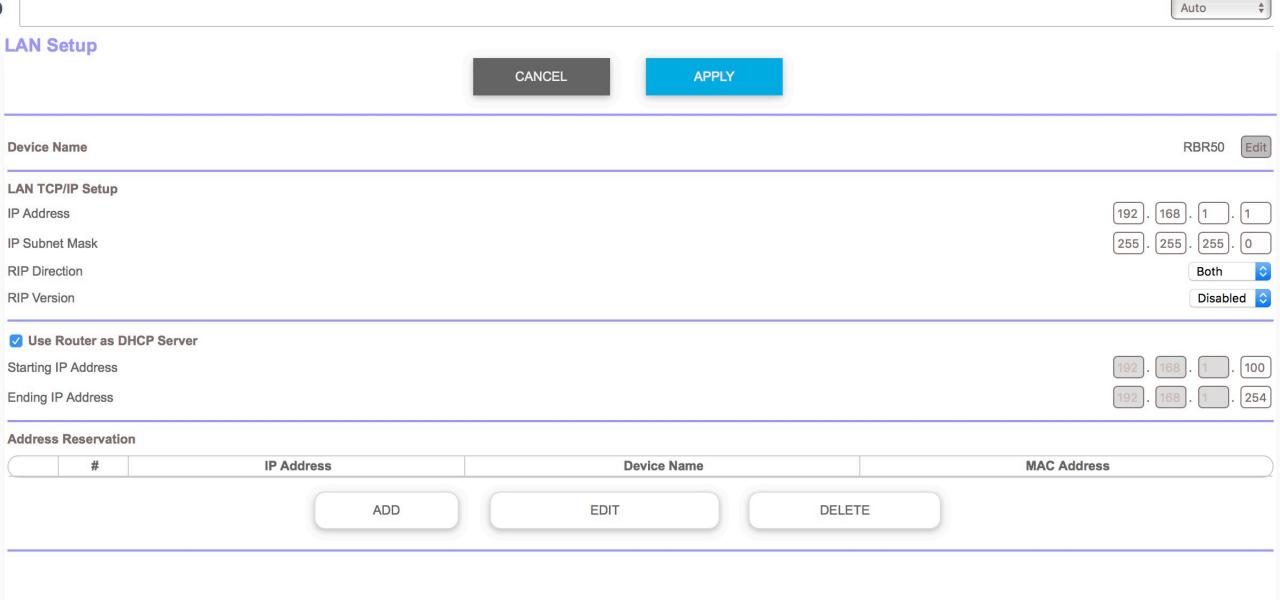

-----|--------|-------------|
| WAN           | 1000M/Full | 7023231  | 19394818 | 0          | 5844       | 21221  | 02:08:12:47 |
| LAN 1         | Link Down  |          |          |            |            |        | 00:00:00    |
| LAN 2         | Link Down  | 11066    | 354      | 0          | 14         | 0      | 00:00:00    |
| LAN 3         | 1000M/Full |          |          |            |            |        | 00:01:48    |
| WLAN b/g/n    | 400M       | 4044767  | 202      | 0          | 1          | 0      | 02:08:12:19 |
| WLAN a/n/ac   | 866M       | 2077607  | 4176     | 0          | 6          | 1      | 02:08:12:16 |
| WLAN Backhaul | 1733M      | 20553189 | 11088655 | 0          | 4294967295 | 18899  | 02:08:12:16 |

Poll Interval : 5 (secs) SET INTERVAL STOP

V2.1.4.16