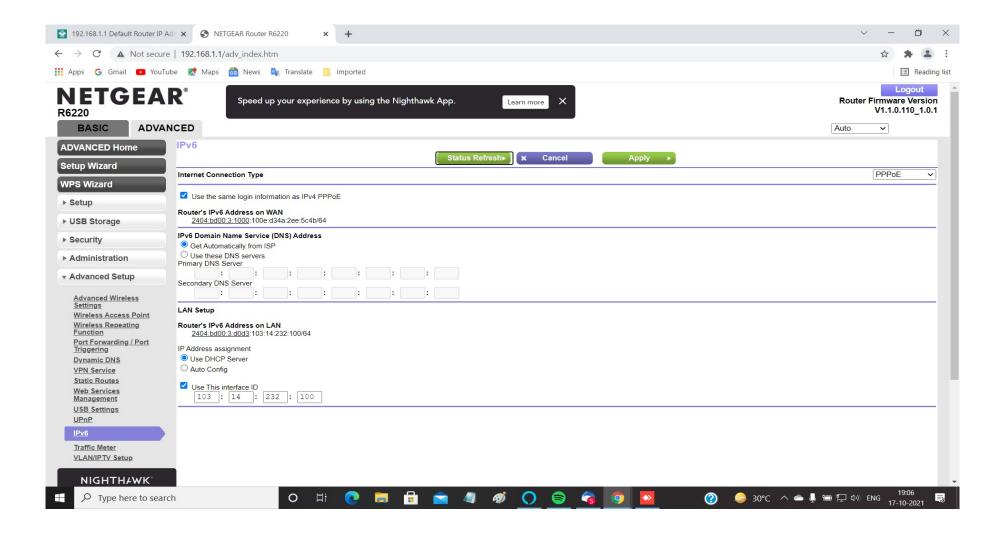

Again there was no success and the screen shots are self explanatory and indicate the status asf:

(1) Ethernet Configured to wired connection

(2) Ethernet connection status (On Fire stick) says connected to internet and no issues visible

(3) Neverthless Prime Video, Netflix and Hotstar all say Internet connection error when connected using the fire stick

(4) As per your advice we have also enabled Ipv6.

However all – Prime video, Netflix and Hotstar all indicate Internet connection error, when connected using the fire stick over wifi and Ethernet connections.