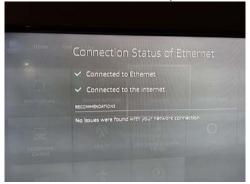

Again there was no success and the screen shots are self explanatory and indicate the status asf:

(1) Ethernet Configured to wired connection

(2) Ethernet connection status (On Fire stick) says connected to internet and no issues visible