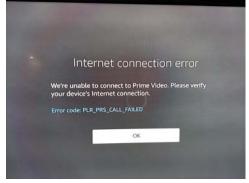

(3) Neverthless Prime Video, Netflix and Hotstar all say Internet connection error when connected using the fire stick

(4) As per your advice we have also enabled Ipv6.

However all – Prime video, Netflix and Hotstar all indicate Internet connection error, when connected using the fire stick over wifi and Ethernet connections.