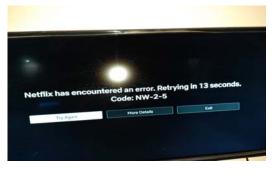

(3) Neverthless Prime Video, Netflix and Hotstar all say Internet connection error when connected using the fire stick

(4) As per your advice we have also enabled Ipv6.

However all – Prime video, Netflix and Hotstar all indicate Internet connection error, when connected using the fire stick over wifi and Ethernet connections.