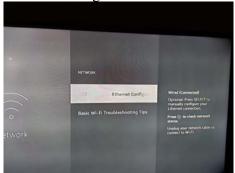

Again there was no success and the screen shots are self explanatory and indicate the status asf:

(1) Ethernet Configured to wired connection

(2) Ethernet connection status (On Fire stick) says connected to internet and no issues visible